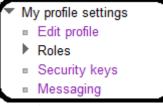

5. In order to edit your profile, from the course Settings block select My Profile Settings > Edit Profile (image 4).

6. To change your profile picture, scroll down to the User Picture section (image 5), and select Choose a file..... Please note that the maximum size of the image is 100MB.