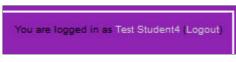

- 1. Go to <u>https://learn.rvc.ac.uk</u>.
- 2. You'll see a login box on the left hand side (Image 1). Enter your RVC username and password into this and then select Login.

| Login          | E |
|----------------|---|
| Username       |   |
| Password       |   |
| Login          |   |
| Lost password? |   |

Image 1

3. The login box will disappear. You will see your name written in the top right hand corner, along with Logout (Image 2). Select this when you have finished your RVC Learn session.

Image 2

4. You will access your course using the Navigation block on the left hand side. Select the My Courses drop down arrow to view the courses you're enrolled in. Select your course from the list and it will open (Image 3).