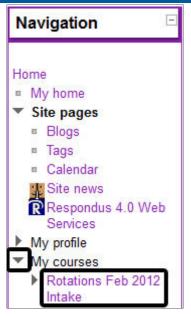

Image 1

3. The login box will disappear. You will see your name written in the top right hand corner, along with Logout (Image 2). Select this when you have finished your RVC Learn session.

Image 2

4. You will access your course using the Navigation block on the left hand side. Select the My Courses drop down arrow to view the courses you're enrolled in. Select your course from the list and it will open (Image 3).

Image 3

Everyone has a profile in RVC Learn which they can personalise with a photo, general information and web links. Your photo will be attached to activities that you participate in, such as forum discussions. You can view the profiles of other people enrolled in the same course as you.